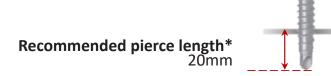

| Separate components |                                                                                                                                        |       |  |  |
|---------------------|----------------------------------------------------------------------------------------------------------------------------------------|-------|--|--|
| Article number      | Description                                                                                                                            |       |  |  |
| 747600              | ValkSolarFix Low h=20mm                                                                                                                |       |  |  |
| 747601              | ValkSolarFix Low h=20mm - PVC coated*  * On request only, not in stock as standard.                                                    |       |  |  |
| 747605              | ValkSolarFix Low - PVC cover                                                                                                           |       |  |  |
| 747604              | ValkSolarFix - Ss. mounting set M10 + sealing ring                                                                                     | 40000 |  |  |
| 747630              | ValkSolarFix - Roof screws 4,8x60mm* - Wood 8x  * Height from top edge of roof covering to top edge of wooden underlayment: max 15mm   |       |  |  |
| 747631              | ValkSolarFix - Roof screws 4,8x90mm* - Wood 8x  * Height from top edge of roof covering to top edge of wooden underlayment: max 45mm   |       |  |  |
| 747632              | ValkSolarFix - Roof screws 4,8x140mm* - Wood 8x  * Height from top edge of roof covering to top edge of wooden underlayment: max 95mm  |       |  |  |
| 747633              | ValkSolarFix - Roof screws 4,8x240mm* - Wood 8x  * Height from top edge of roof covering to top edge of wooden underlayment: max 195mm |       |  |  |
| 747634              | ValkSolarFix - Roof screws 4,8x280mm* - Wood 8x  * Height from top edge of roof covering to top edge of wooden underlayment: max 235mm |       |  |  |
| 747635              | ValkSolarFix - Roof screws 6,3x330mm* - Wood 8x  * Height from top edge of roof covering to top edge of wooden underlayment: max 285mm |       |  |  |
| 747695              | ValkSolarFix fixation key 15 L-200mm                                                                                                   |       |  |  |