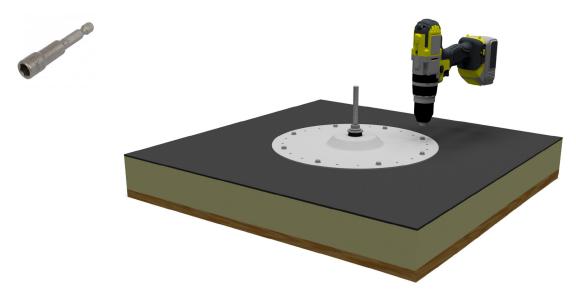

1 ValkSolarFix + SS mounting set + seal

<sup>\*</sup> See type of screws at the first page of this manual

### 5 Use socket wrench 8mm