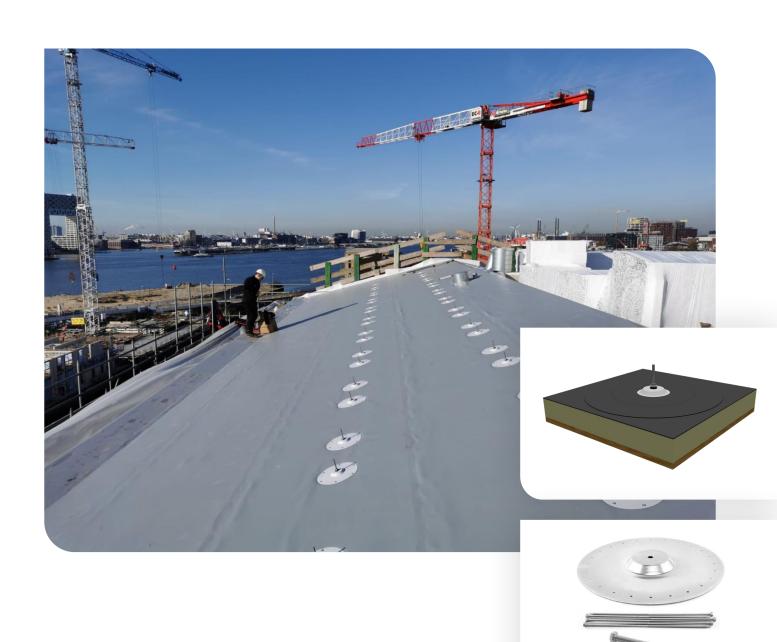

# **ValkSolarFix**

Mounting in wooden roof with screws

for flat and pitched roofs

### 6 Advice installation membrane:

For the watertight finishing of the consoles please contact your certified roofer. Advice: first degrease the ValkSolarFix before making a watertight seal.