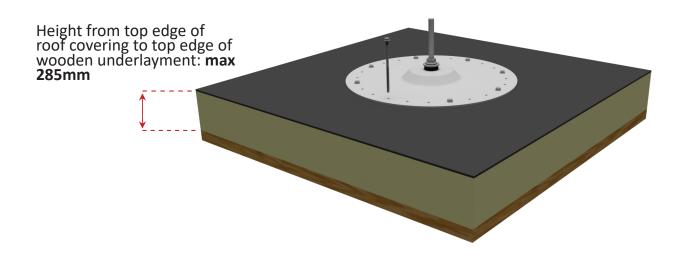

| Separate components |                                                                                                                                        |       |  |  |
|---------------------|----------------------------------------------------------------------------------------------------------------------------------------|-------|--|--|
| Article number      | Description                                                                                                                            |       |  |  |
| 747600              | ValkSolarFix Low h=20mm                                                                                                                |       |  |  |
| 747601              | ValkSolarFix Low h=20mm - PVC coated*  * On request only, not in stock as standard.                                                    |       |  |  |
| 747605              | ValkSolarFix Low - PVC cover                                                                                                           |       |  |  |
| 747604              | ValkSolarFix - Ss. mounting set M10 + sealing ring                                                                                     | 40000 |  |  |
| 747630              | ValkSolarFix - Roof screws 4,8x60mm* - Wood 8x  * Height from top edge of roof covering to top edge of wooden underlayment: max 15mm   |       |  |  |
| 747631              | ValkSolarFix - Roof screws 4,8x90mm* - Wood 8x  * Height from top edge of roof covering to top edge of wooden underlayment: max 45mm   |       |  |  |
| 747632              | ValkSolarFix - Roof screws 4,8x140mm* - Wood 8x  * Height from top edge of roof covering to top edge of wooden underlayment: max 95mm  |       |  |  |
| 747633              | ValkSolarFix - Roof screws 4,8x240mm* - Wood 8x  * Height from top edge of roof covering to top edge of wooden underlayment: max 195mm |       |  |  |
| 747634              | ValkSolarFix - Roof screws 4,8x280mm* - Wood 8x  * Height from top edge of roof covering to top edge of wooden underlayment: max 235mm |       |  |  |
| 747635              | ValkSolarFix - Roof screws 6,3x330mm* - Wood 8x  * Height from top edge of roof covering to top edge of wooden underlayment: max 285mm |       |  |  |
| 747695              | ValkSolarFix fixation key 15 L-200mm                                                                                                   |       |  |  |