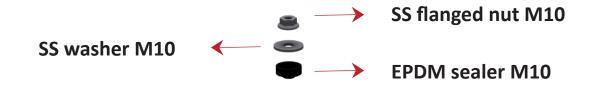

1 ValkSolarFix + SS mounting set + seal

<sup>\*</sup> See type of screws at the first page of this manual