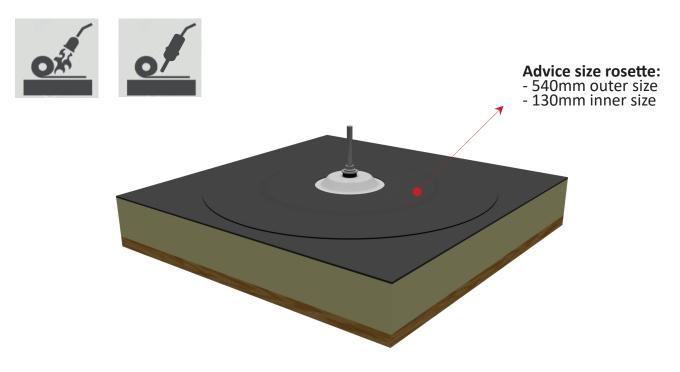

### 6 Advice installation membrane:

For the watertight finishing of the consoles please contact your certified roofer. Advice: first degrease the ValkSolarFix before making a watertight seal.