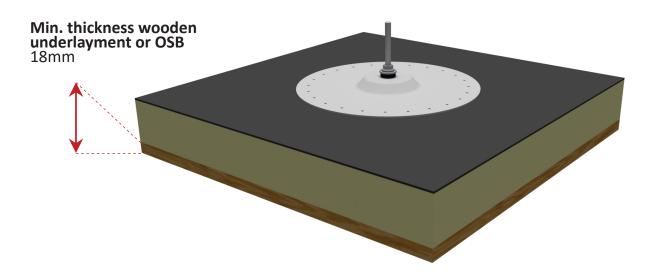

| Separate components |                                                                                                                                        |       |  |  |
|---------------------|----------------------------------------------------------------------------------------------------------------------------------------|-------|--|--|
| Article number      | Description                                                                                                                            |       |  |  |
| 747600              | ValkSolarFix Low h=20mm                                                                                                                |       |  |  |
| 747601              | ValkSolarFix Low h=20mm - PVC coated*  * On request only, not in stock as standard.                                                    |       |  |  |
| 747605              | ValkSolarFix Low - PVC cover                                                                                                           |       |  |  |
| 747604              | ValkSolarFix - Ss. mounting set M10 + sealing ring                                                                                     | 40000 |  |  |
| 747630              | ValkSolarFix - Roof screws 4,8x60mm* - Wood 8x  * Height from top edge of roof covering to top edge of wooden underlayment: max 15mm   |       |  |  |
| 747631              | ValkSolarFix - Roof screws 4,8x90mm* - Wood 8x  * Height from top edge of roof covering to top edge of wooden underlayment: max 45mm   |       |  |  |
| 747632              | ValkSolarFix - Roof screws 4,8x140mm* - Wood 8x  * Height from top edge of roof covering to top edge of wooden underlayment: max 95mm  |       |  |  |
| 747633              | ValkSolarFix - Roof screws 4,8x240mm* - Wood 8x  * Height from top edge of roof covering to top edge of wooden underlayment: max 195mm |       |  |  |
| 747634              | ValkSolarFix - Roof screws 4,8x280mm* - Wood 8x  * Height from top edge of roof covering to top edge of wooden underlayment: max 235mm |       |  |  |
| 747635              | ValkSolarFix - Roof screws 6,3x330mm* - Wood 8x  * Height from top edge of roof covering to top edge of wooden underlayment: max 285mm |       |  |  |
| 747695              | ValkSolarFix fixation key 15 L-200mm                                                                                                   |       |  |  |