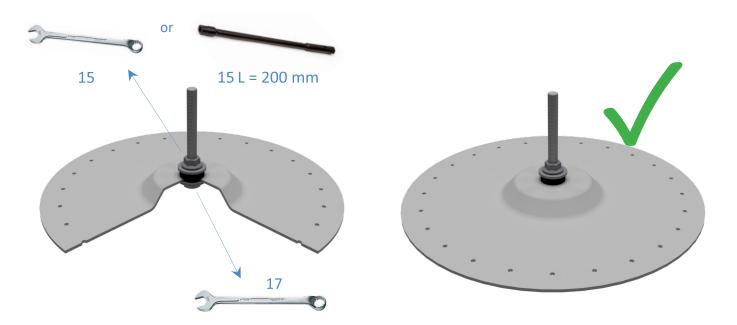

## **Installation manual ValkSolarFix /** Mounting in wooden roof with screws

| Needed tools                 |    |                        |  |
|------------------------------|----|------------------------|--|
| Wrench 15 + 17               | 28 | Drill                  |  |
| Fixation tool 15<br>L=200 mm |    | Torx Bit TX25<br>25 mm |  |

1 ValkSolarFix + SS mounting set + seal

<sup>\*</sup> See type of screws at the first page of this manual