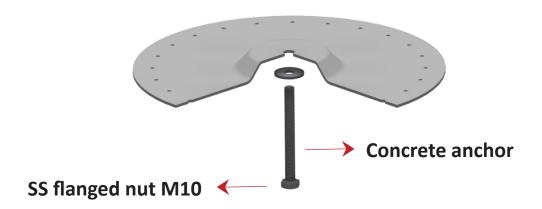

1 ValkSolarFix + SS mounting set + seal

<sup>\*</sup> See type of screws at the first page of this manual