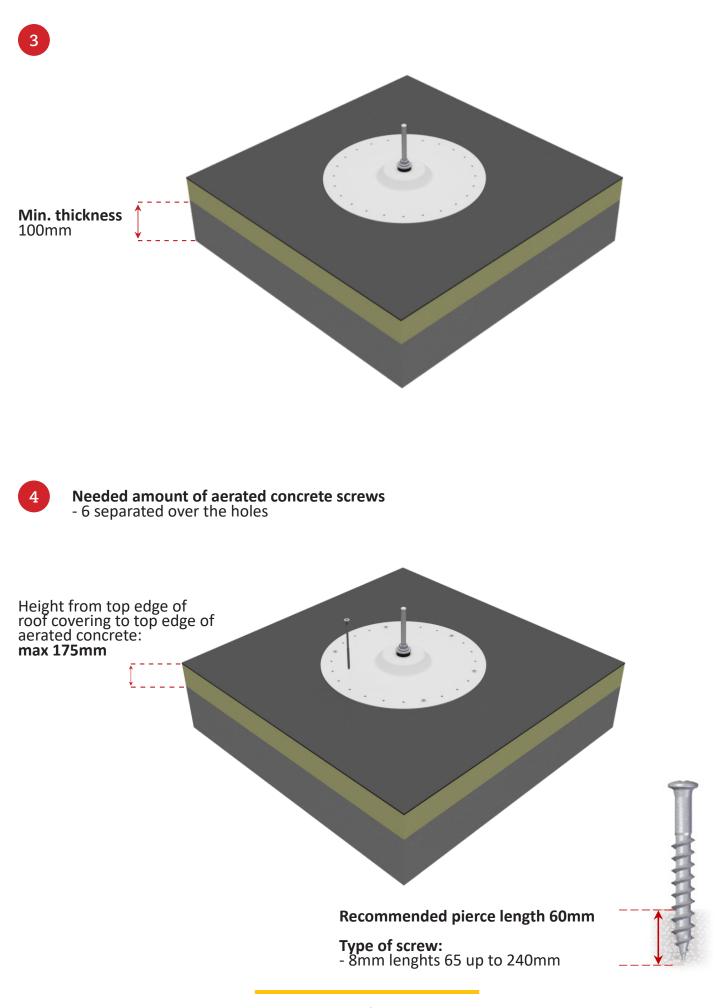

| Separate components |                                                                                                                                                |   |  |  |
|---------------------|------------------------------------------------------------------------------------------------------------------------------------------------|---|--|--|
| Article number      | Description                                                                                                                                    |   |  |  |
| 747600              | ValkSolarFix Low h=20mm                                                                                                                        | Ð |  |  |
| 747601              | ValkSolarFix Low h=20mm - PVC coated* * On request only, not in stock as standard.                                                             |   |  |  |
| 747605              | ValkSolarFix Low - PVC cover                                                                                                                   |   |  |  |
| 747604              | ValkSolarFix - Ss. mounting set M10 + sealing ring                                                                                             |   |  |  |
| 747651              | ValkSolarFix - Roof screws for aerated concrete 90mm<br>* Height from top edge of roof covering to top edge of aerated<br>concrete: max 25mm   |   |  |  |
| 747652              | ValkSolarFix - Roof screws for aerated concrete 110mm<br>* Height from top edge of roof covering to top edge of aerated<br>concrete: max 45mm  |   |  |  |
| 747653              | ValkSolarFix - Roof screws for aerated concrete 130mm<br>* Height from top edge of roof covering to top edge of aerated<br>concrete: max 65mm  |   |  |  |
| 747654              | ValkSolarFix - Roof screws for aerated concrete 160mm<br>* Height from top edge of roof covering to top edge of aerated<br>concrete: max 95mm  |   |  |  |
| 747655              | ValkSolarFix - Roof screws for aerated concrete 190mm<br>* Height from top edge of roof covering to top edge of aerated<br>concrete: max 125mm |   |  |  |
| 747656              | ValkSolarFix - Roof screws for aerated concrete 240mm<br>* Height from top edge of roof covering to top edge of aerated<br>concrete: max 175mm |   |  |  |
| 747695              | ValkSolarFix fixation tool 15 L-200mm                                                                                                          |   |  |  |