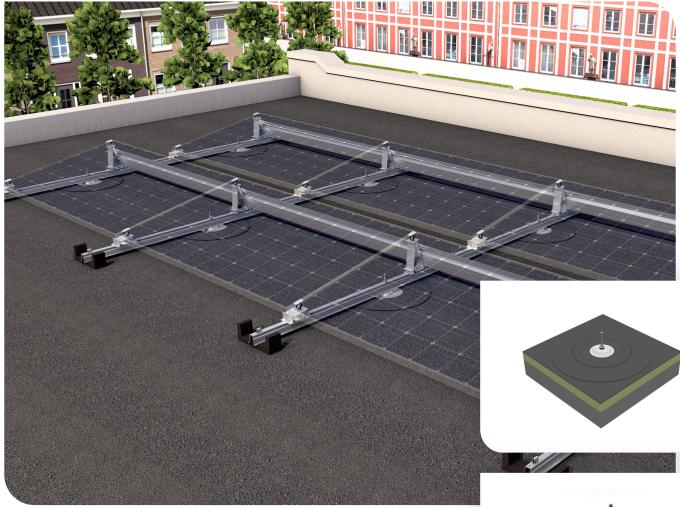

## **ValkSolarFix**

Mounting in aerated concrete with aerated concrete screws

## for flat and pitched roofs

Version 01 | May 2023

Installation manual ValkSolarFix / Mounting in aerated concrete with aerated concrete screws

| Needed tools                 |                        |  |
|------------------------------|------------------------|--|
| Wrench 15 + 17               | Drill                  |  |
| Fixation tool 15<br>L=200 mm | Torx Bit TX25<br>25 mm |  |