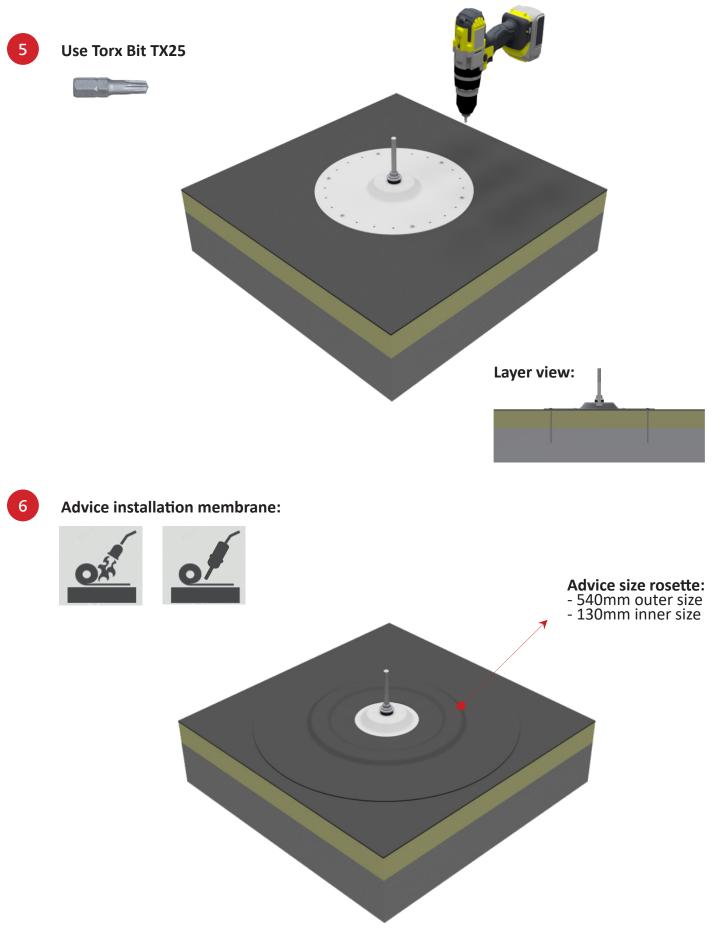

## for flat and pitched roofs

Version 01 | May 2023

Installation manual ValkSolarFix / Mounting in aerated concrete with aerated concrete screws

| Needed tools                 |                        |  |
|------------------------------|------------------------|--|
| Wrench 15 + 17               | Drill                  |  |
| Fixation tool 15<br>L=200 mm | Torx Bit TX25<br>25 mm |  |

For the watertight finishing of the consoles please contact your certified roofer. Advise: first degrease the ValkSolarFix before making a watertight seal.