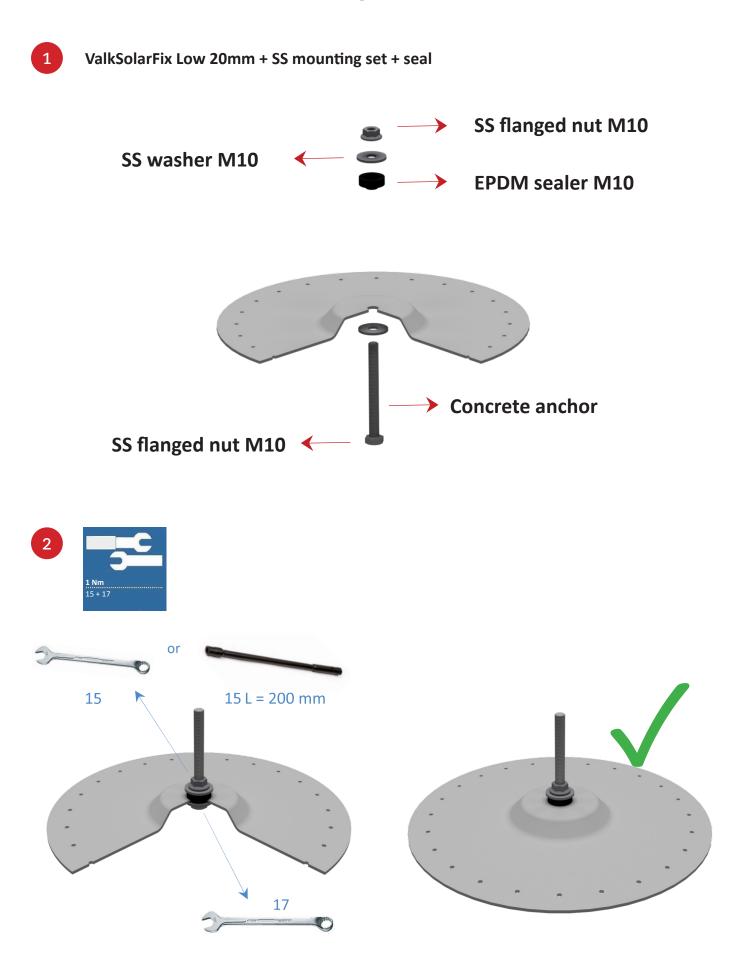

| Separate components |                                                                                                                                                |   |  |  |
|---------------------|------------------------------------------------------------------------------------------------------------------------------------------------|---|--|--|
| Article number      | Description                                                                                                                                    |   |  |  |
| 747600              | ValkSolarFix Low h=20mm                                                                                                                        | Ð |  |  |
| 747601              | ValkSolarFix Low h=20mm - PVC coated* * On request only, not in stock as standard.                                                             |   |  |  |
| 747605              | ValkSolarFix Low - PVC cover                                                                                                                   |   |  |  |
| 747604              | ValkSolarFix - Ss. mounting set M10 + sealing ring                                                                                             |   |  |  |
| 747651              | ValkSolarFix - Roof screws for aerated concrete 90mm<br>* Height from top edge of roof covering to top edge of aerated<br>concrete: max 25mm   |   |  |  |
| 747652              | ValkSolarFix - Roof screws for aerated concrete 110mm<br>* Height from top edge of roof covering to top edge of aerated<br>concrete: max 45mm  |   |  |  |
| 747653              | ValkSolarFix - Roof screws for aerated concrete 130mm<br>* Height from top edge of roof covering to top edge of aerated<br>concrete: max 65mm  |   |  |  |
| 747654              | ValkSolarFix - Roof screws for aerated concrete 160mm<br>* Height from top edge of roof covering to top edge of aerated<br>concrete: max 95mm  |   |  |  |
| 747655              | ValkSolarFix - Roof screws for aerated concrete 190mm<br>* Height from top edge of roof covering to top edge of aerated<br>concrete: max 125mm |   |  |  |
| 747656              | ValkSolarFix - Roof screws for aerated concrete 240mm<br>* Height from top edge of roof covering to top edge of aerated<br>concrete: max 175mm |   |  |  |
| 747695              | ValkSolarFix fixation tool 15 L-200mm                                                                                                          |   |  |  |

For the watertight finishing of the consoles please contact your certified roofer. Advise: first degrease the ValkSolarFix before making a watertight seal.